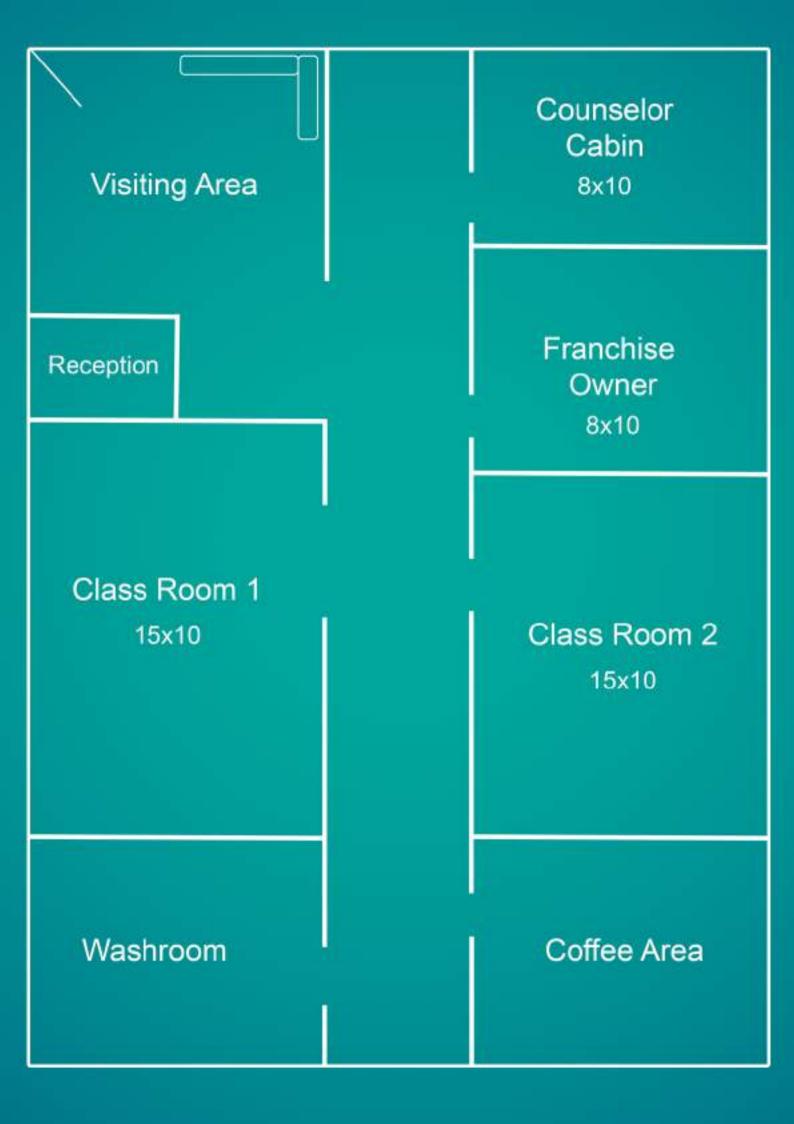

icate Designed is provided by Digital Trainee.
- Organic & Paid leads will be provided with the help of CRM.



#### **Counseling & Training Support**

- Demo lectures by our expert's faculties.
- •
- Sales Team (counsellors) and Trainers will be trained in our corporate office PUNE.
- •
- Franchise meet on every two months to discuss suggestions and growth or require if any.



### Hiring support

- Initially Hiring is taken care of by Digital Trainee with one trainer, one counselor & one TPO or you add as per your requirement. (Second-time franchisee needs to pay for Hiring expenses.)
- Training is conducted in Head Office, Training includes our work ethics, values, teaching methods, calling & counseling, Management, how to handle a branch, etc.



## **CLASSROOM LAYOUT**

















## **BASIC INFRASTRUCTURE**

| 1 Projector with                                            | 1 Printer                                  | 10 Laptop                                |  |  |
|-------------------------------------------------------------|--------------------------------------------|------------------------------------------|--|--|
| Projector Screen                                            |                                            |                                          |  |  |
| 1 High Speed Internet<br>Lease line of at least 20<br>Mbps. | 1 Biometric Machine for<br>Employee        | Creatives<br>& Hoardings                 |  |  |
| Extension Boards                                            | Office Accessories                         | Stationary