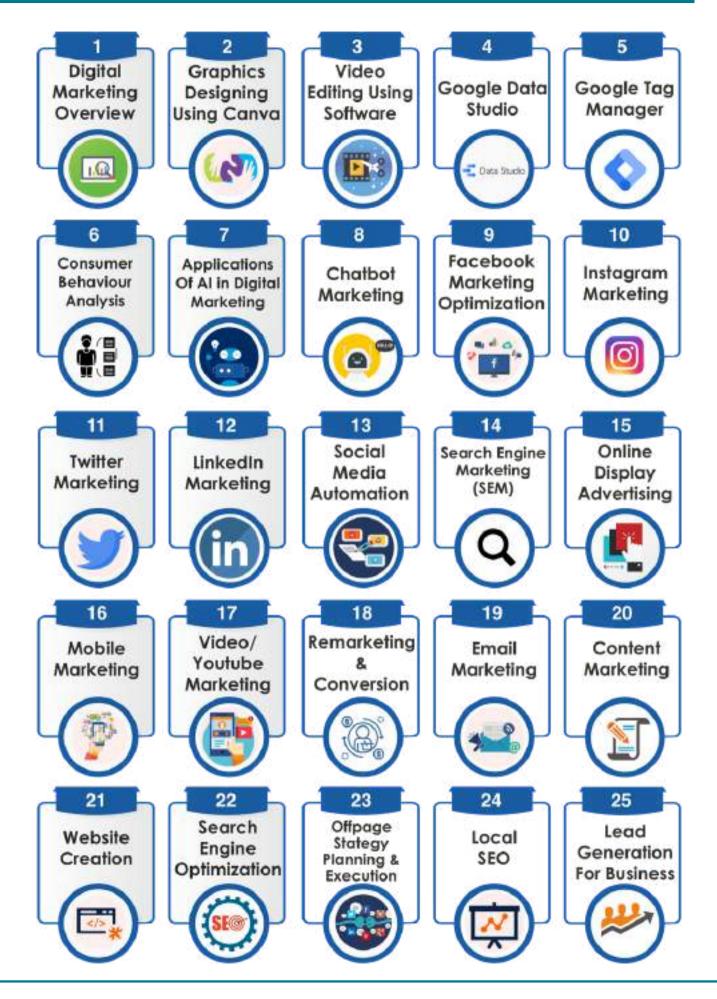

(India) Pvt Ltd, Digital Trainee



India's No 1, Top Rated, Recommended & Most Trusted Digital Marketing Training Company.



Digital Trainee is Committed to Provide Best Quality Service for helping every customer Succeed.

### Join India's No 1 Highest Rated Most Recommended & Trusted Digital Marketing Training Institute

## **Check Google Review**



## **Check Youtube Channel**



Reviews: Business Technologist Program in...



What our Students say about us - Review & Testimonial B...



Digital Trainee Testimonial By Neha Oswal | Successfully...



Testimonial By Shaun Tellis -A Digital Marketing Trainee ....



Digital Trainee Testimonial By Ninad Bhate | Successfully...



Digital Trainee Testimonial By Raju Angre | Successfully...

## ORGANIZATION HIERARCHY



## WHAT WE OFFER:





## WHY CHOOSE US?



## **MANAGEMENT SUPPORT**

#### **Technical Support**

- Domain Name & Hosting for each student is provided & controlled from Head Office.
- Separate regional website URL, building and maintained by Digital Trainee. for eg- if you take a franchise for Mumbai and your center is in Thane then your website URL will be "www.digitaltrainee.com/Mumbai/thane".
- Account Access is provided & Control from Head Office.

#### **Marketing Support**

- Dedicated Promotional Video for Franchisee.
- Centre name and address will be mentioned on our main websitehttps://www.digitaltrainee.com
- Updated Brochures designed Provided by Digital Trainee.
- Course Completion Certificate Designed is provided by Digital Trainee.
- Organic & Paid leads will be provided with the help of CRM.